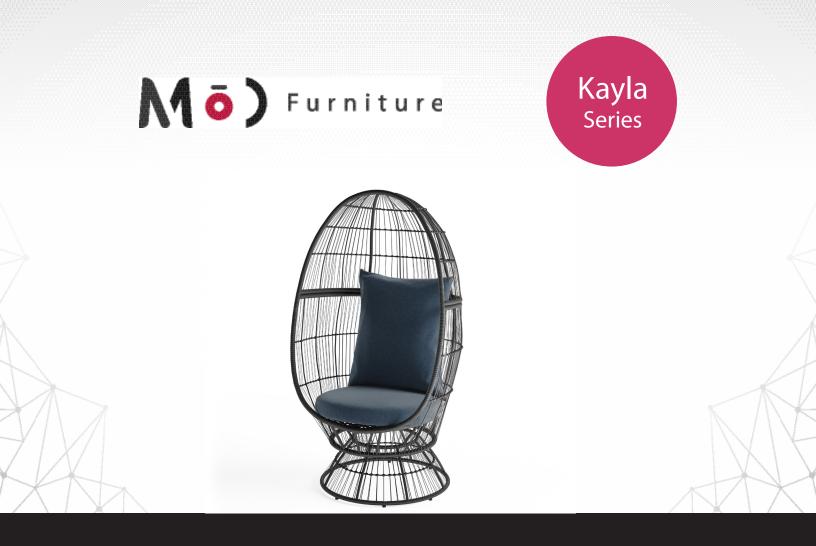

How do you like your eggs? Overwhelmingly comfortable? Eggcellent, then the Kayla egg chair from Mod is for you. You'll find this egg is all it's cracked up to be when you sink in and relax into the plush cushions, supported by a sturdy yet stylish steel frame. The steel frame is powder-coated to resist rust and corrosion and the cushions dry quickly and maintain their shape, which makes this chair ideal for outdoor use in your yard or patio. While this high-quality chair was built for life outdoors, it works equally well indoors and can be the stylish accent that your living room needs. This deep-seated chair will soon be the root of all your relaxation and, thanks to its all-weather materials, it'll stay that way for years to come.

## Features

- Kayla stationary egg chair from Mod
- Includes 1 chair, 1 back support pillow, and 1 removable cushion
- Weather resistant materials for outdoor use
- Sturdy steel stand is powder-coated to resist rust and corrosion
- Skid proof feet on bottom of base for stability
- Rattan Wicker open weave
- Soft, breathable olefin fabric is both comfortable and dries quickly
- Weight Capacity: 225 lbs., Dimensions: 30 in. D x 33 in. W x 58 in. H (2.5 ft. D x 2.7 ft. W x 4.8 ft. H)
- Cushion color: Grey